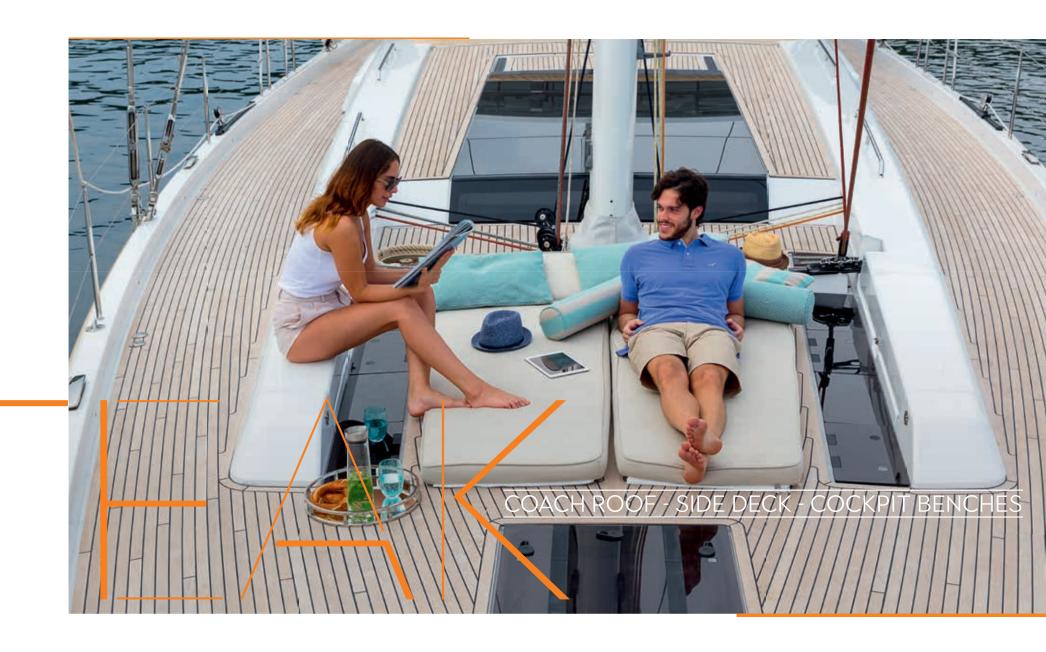

#### TEAK

Option ~315 - ~675

#### SYNTHETIC TEAK

Options ~315 - ~675

- Teak Black Teak Grey Teak White
- Weathered Black Weathered White
- **6** Scrubbed Black **7** Scrubbed Grey **8** Scrubbed White

CUSHIONS COCKPIT Option a315 - a675