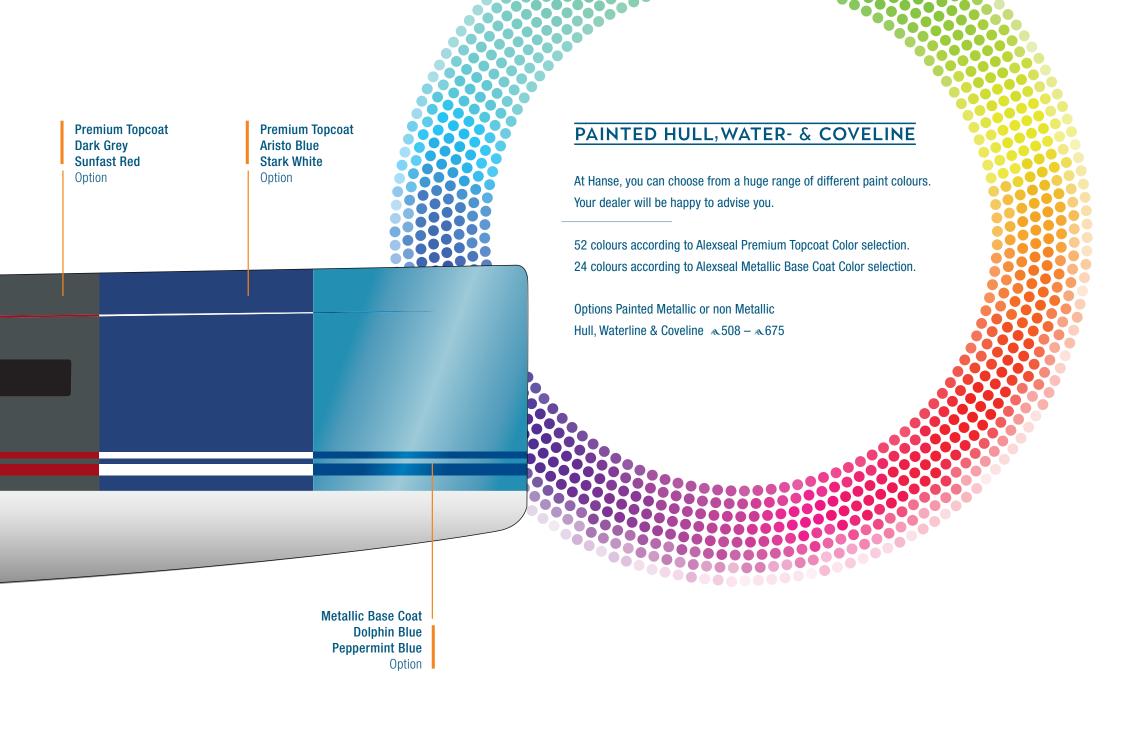

for the outside surface of the painted Hanse T-Top you can choose from a huge range of different paint colours. Your dealer will be happy to advise you.

52 colours according to Alexseal Premium Topcoat Color selection.

24 colours according to Alexseal Metallic Base Coat Color selection.

Options Painted Metallic or non Metallic 