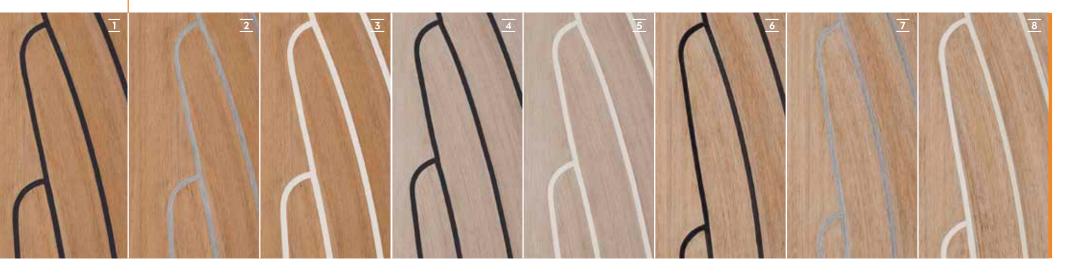

#### SYNTHETIC TEAK

Options ~315 - ~675

- Teak Black Teak Grey Teak White
- Weathered Black Weathered White
- **6** Scrubbed Black **7** Scrubbed Grey **8** Scrubbed White

CUSHIONS COCKPIT Option a315 - a675