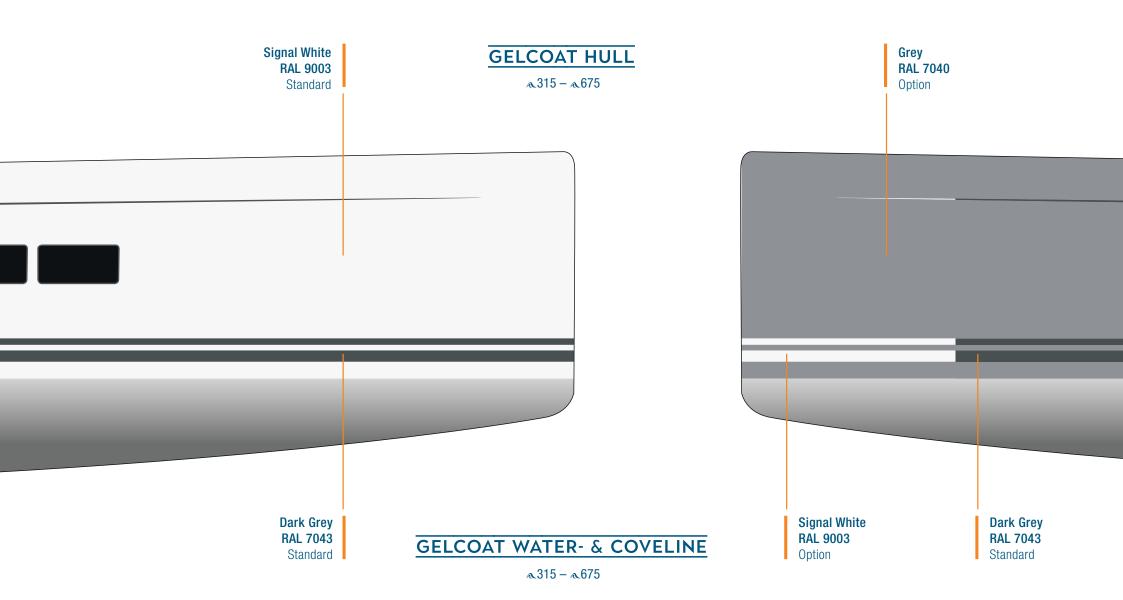

for the outside surface of the painted Hanse T-Top you can choose from a huge range of different paint colours. Your dealer will be happy to advise you.

52 colours according to Alexseal Premium Topcoat Color selection.

24 colours according to Alexseal Metallic Base Coat Color selection.

Options Painted Metallic or non Metallic 



#### TEAK

Option ~315 - ~675

#### SYNTHETIC TEAK

Options ~315 - ~675

- Teak Black Teak Grey Teak White
- Weathered Black Weathered White
- **6** Scrubbed Black **7** Scrubbed Grey **8** Scrubbed White













CUSHIONS COCKPIT Option a315 - a675

CUSHIONS HELMSMAN SEATS Option & 388 - & 588

CUSHIONS WETBAR Option a 508 - a 588

SUN BED CUSHIONS COACH ROOF Option & 388 - & 588

SUN BED CUSHIONS FOREDECK Option & 548 - & 675















## WO