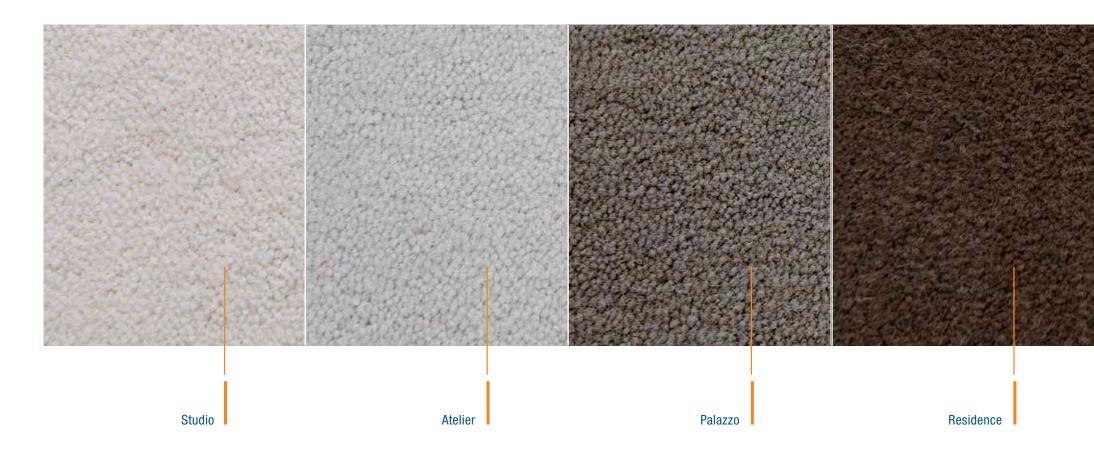

Satin Varnish Standard | Mahogany Style High Gloss Option | Canadian Chestnut Satin Varnish Option  315 – 675 | Canadian Chestnut High Gloss Option • 548 – • 675 | French Oak Option  315 – 675 | Teak Option |
|---------------------------------------|----------------------------------|---------------------------------------------------|---------------------------------------------------|------------------------------|-------------|
|                                       |                                  |                                                   |                                                   |                              |             |

### **CUPBOARD FRONTS**

Option ~348 - ~548



Dove Grey

Pearl Grey



## FLOORBOARDS &315 - &675





#### CARPETS Option a588 - a675





## **WORKTOPS a.315 - a.508**





# 3 steps to your individual Hanse

- 1. **Select** Hanse sailing yacht
- 2. Choose layouts, colours, woods & fabrics
- 3. Receive offer for your Hanse

> WWW.HANSEYACHTS.COM