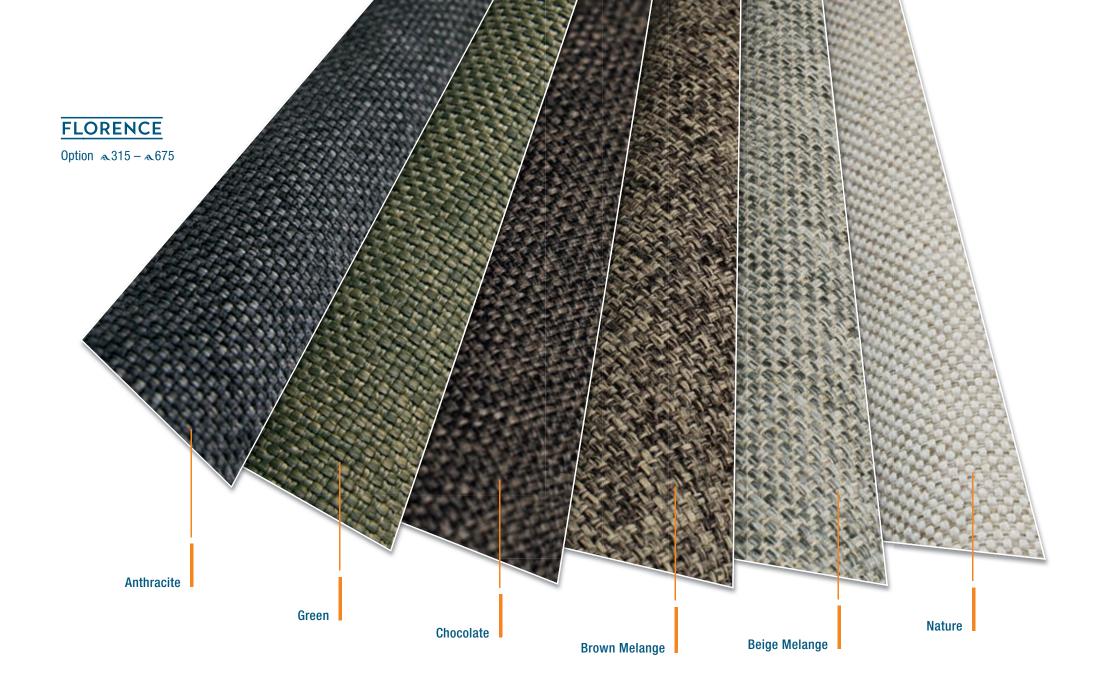

CUSHIONS HELMSMAN SEATS Option & 388 - & 588

CUSHIONS WETBAR Option a 508 - a 588

SUN BED CUSHIONS COACH ROOF Option & 388 - & 588

SUN BED CUSHIONS FOREDECK Option & 548 - & 675