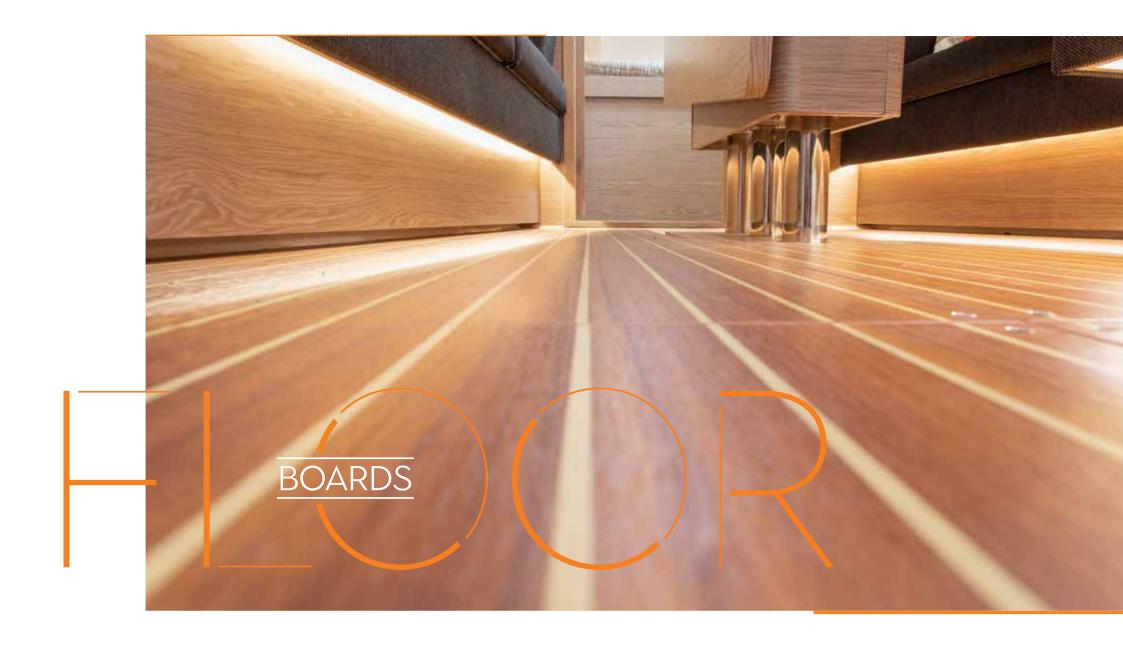

EDECK Option & 548 - & 675















## WOOD

| Mahogany Style Satin Varnish Standard | Mahogany Style High Gloss Option | Canadian Chestnut Satin Varnish Option  315 – 675 | Canadian Chestnut High Gloss Option • 548 – • 675 | French Oak Option  315 – 675 | Teak Option |
|---------------------------------------|----------------------------------|---------------------------------------------------|---------------------------------------------------|------------------------------|-------------|
|                                       |                                  |                                                   |                                                   |                              |             |

### **CUPBOARD FRONTS**

Option ~348 - ~548



Dove Grey

Pearl Grey



## FLOORBOARDS &315 - &675





#### CARPETS Option a588 - a675





## **WORKTOPS a.315 - a.508**





# 3 steps to your individual Hanse

- 1. **Select** Hanse sailing yacht
- 2. Choose layouts, colours, woods & fabrics
- 3. Receive offer for your Hanse

> WWW.HANSEYACHTS.COM