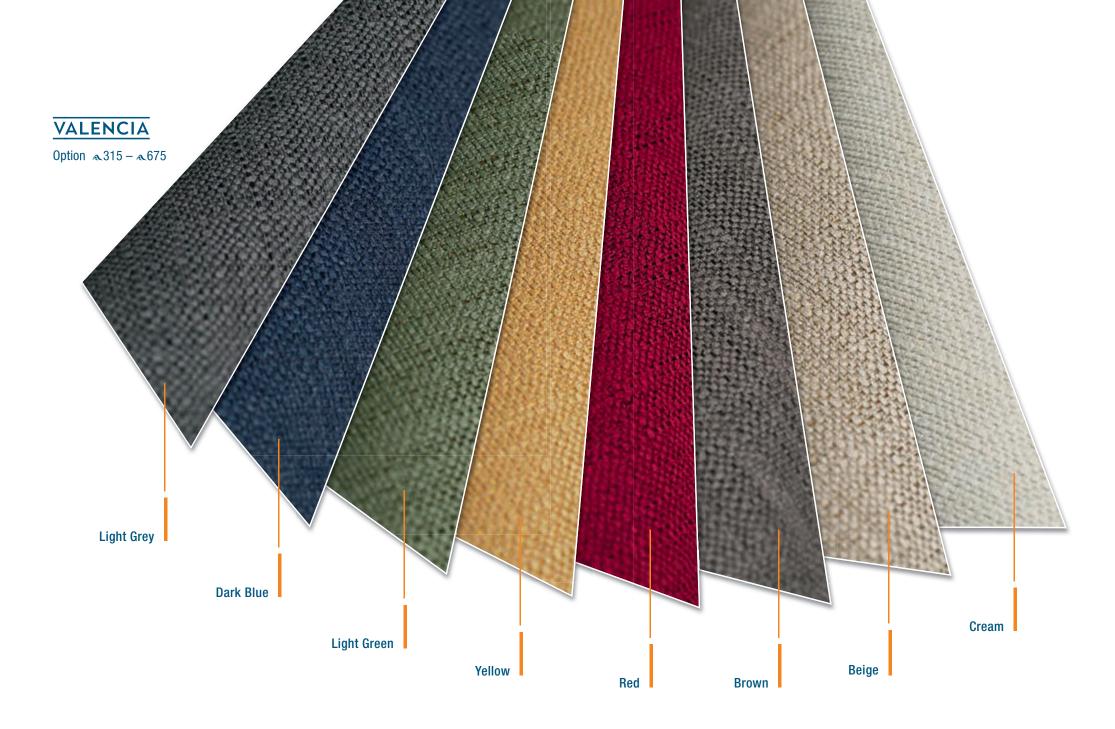

CUSHIONS HELMSMAN SEATS Option & 388 - & 588

CUSHIONS WETBAR Option a 508 - a 588

SUN BED CUSHIONS COACH ROOF Option & 388 - & 588

SUN BED CUSHIONS FOREDECK Option & 548 - & 675