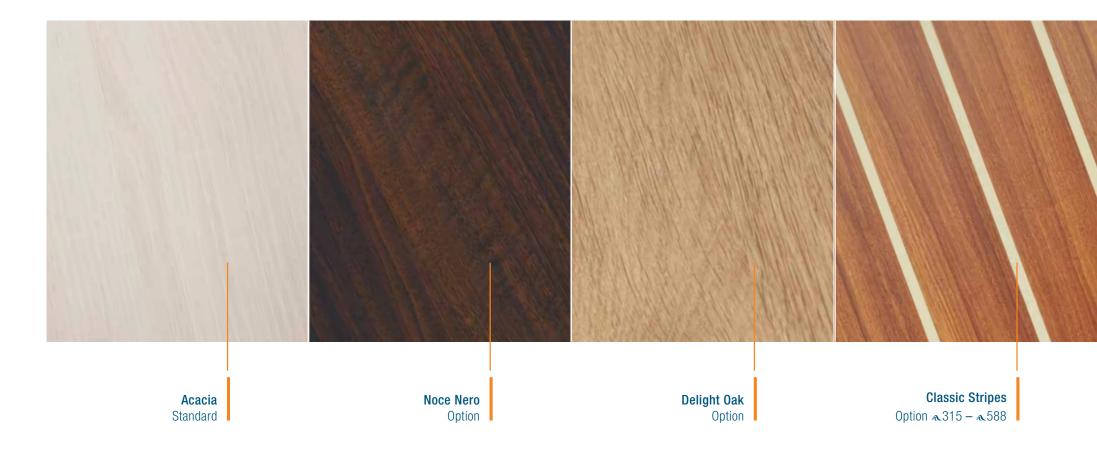

## WOOD

| Mahogany Style Satin Varnish Standard | Mahogany Style High Gloss Option | Canadian Chestnut Satin Varnish Option  315 – 675 | Canadian Chestnut High Gloss Option • 548 – • 675 | French Oak Option  315 – 675 | Teak Option |
|---------------------------------------|----------------------------------|---------------------------------------------------|---------------------------------------------------|------------------------------|-------------|
|                                       |                                  |                                                   |                                                   |                              |             |

### **CUPBOARD FRONTS**

Option ~348 - ~548



Dove Grey

Pearl Grey



## FLOORBOARDS &315 - &675





#### CARPETS Option a588 - a675





## **WORKTOPS a.315 - a.508**





# 3 steps to your individual Hanse

- 1. **Select** Hanse sailing yacht
- 2. Choose layouts, colours, woods & fabrics
- 3. Receive offer for your Hanse

> WWW.HANSEYACHTS.COM