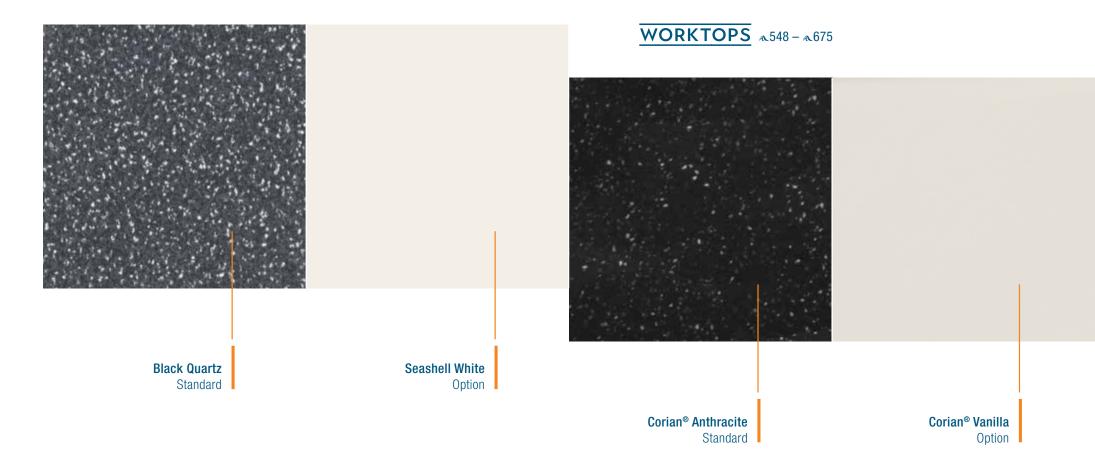

Style High Gloss Option | Canadian Chestnut Satin Varnish Option  315 – 675 | Canadian Chestnut High Gloss Option • 548 – • 675 | French Oak Option  315 – 675 | Teak Option |
|---------------------------------------|----------------------------------|---------------------------------------------------|---------------------------------------------------|------------------------------|-------------|
|                                       |                                  |                                                   |                                                   |                              |             |

### **CUPBOARD FRONTS**

Option ~348 - ~548



Dove Grey

Pearl Grey



## FLOORBOARDS &315 - &675





#### CARPETS Option a588 - a675





## **WORKTOPS a.315 - a.508**





# 3 steps to your individual Hanse

- 1. **Select** Hanse sailing yacht
- 2. Choose layouts, colours, woods & fabrics
- 3. Receive offer for your Hanse

> WWW.HANSEYACHTS.COM