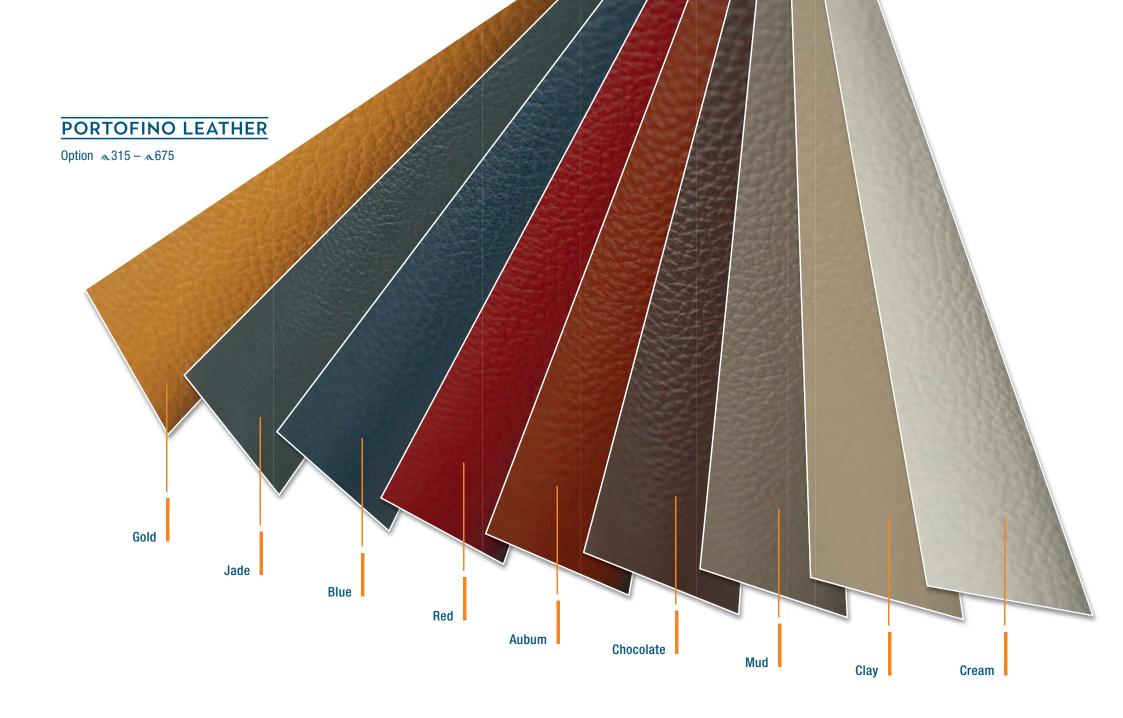

for the outside surface of the painted Hanse T-Top you can choose from a huge range of different paint colours. Your dealer will be happy to advise you.

52 colours according to Alexseal Premium Topcoat Color selection.

24 colours according to Alexseal Metallic Base Coat Color selection.

Options Painted Metallic or non Metallic 



#### TEAK

Option ~315 - ~675

#### SYNTHETIC TEAK

Options ~315 - ~675

- Teak Black Teak Grey Teak White
- Weathered Black Weathered White
- **6** Scrubbed Black **7** Scrubbed Grey **8** Scrubbed White













CUSHIONS COCKPIT Option a315 - a675

CUSHIONS HELMSMAN SEATS Option & 388 - & 588

CUSHIONS WETBAR Option a 508 - a 588

SUN BED CUSHIONS COACH ROOF Option & 388 - & 588

SUN BED CUSHIONS FOREDECK Option & 548 - & 675















## WOOD

| Mahogany Style Satin Varnish Standard | Mahogany Style High Gloss Option | Canadian Chestnut Satin Varnish Option  315 – 675 | Canadian Chestnut High Gloss Option • 548 – • 675 | French Oak Option  315 – 675 | Teak Option |
|---------------------------------------|----------------------------------|---------------------------------------------------|---------------------------------------------------|------------------------------|-------------|
|                                       |                                  |                                                   |                                                   |                              |             |

### **CUPBOARD FRONTS**

Option ~348 - ~548



Dove Grey

Pearl Grey



## FLOORBOARDS &315 - &675





####