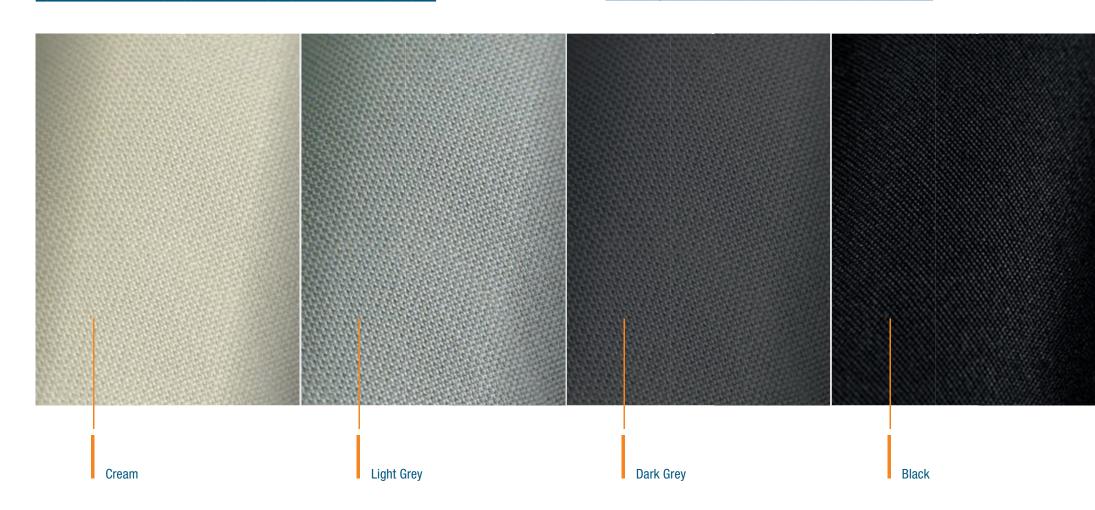

#### SYNTHETIC TEAK

Options ~315 - ~675

- Teak Black Teak Grey Teak White
- Weathered Black Weathered White
- **6** Scrubbed Black **7** Scrubbed Grey **8** Scrubbed White

CUSHIONS COCKPIT Option a315 - a675