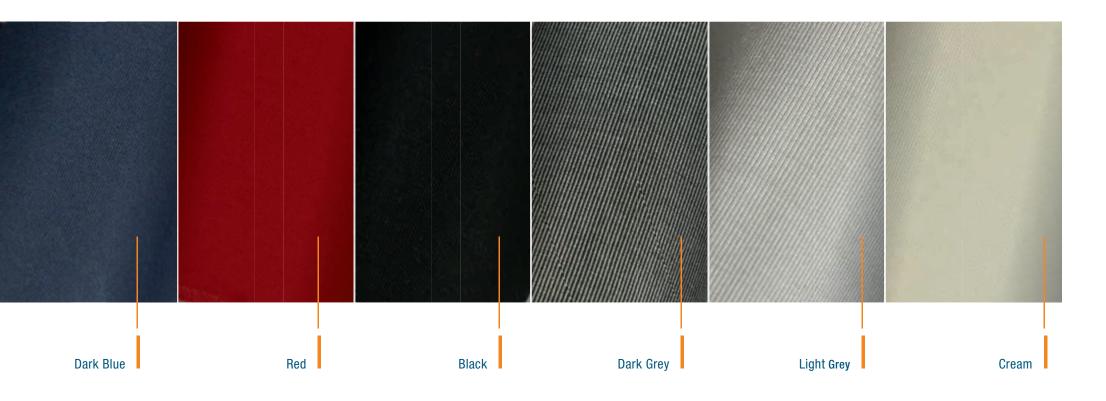

CUSHIONS HELMSMAN SEATS Option & 388 - & 588

CUSHIONS WETBAR Option a 508 - a 588

SUN BED CUSHIONS COACH ROOF Option & 388 - & 588

SUN BED CUSHIONS FOREDECK Option & 548 - & 675