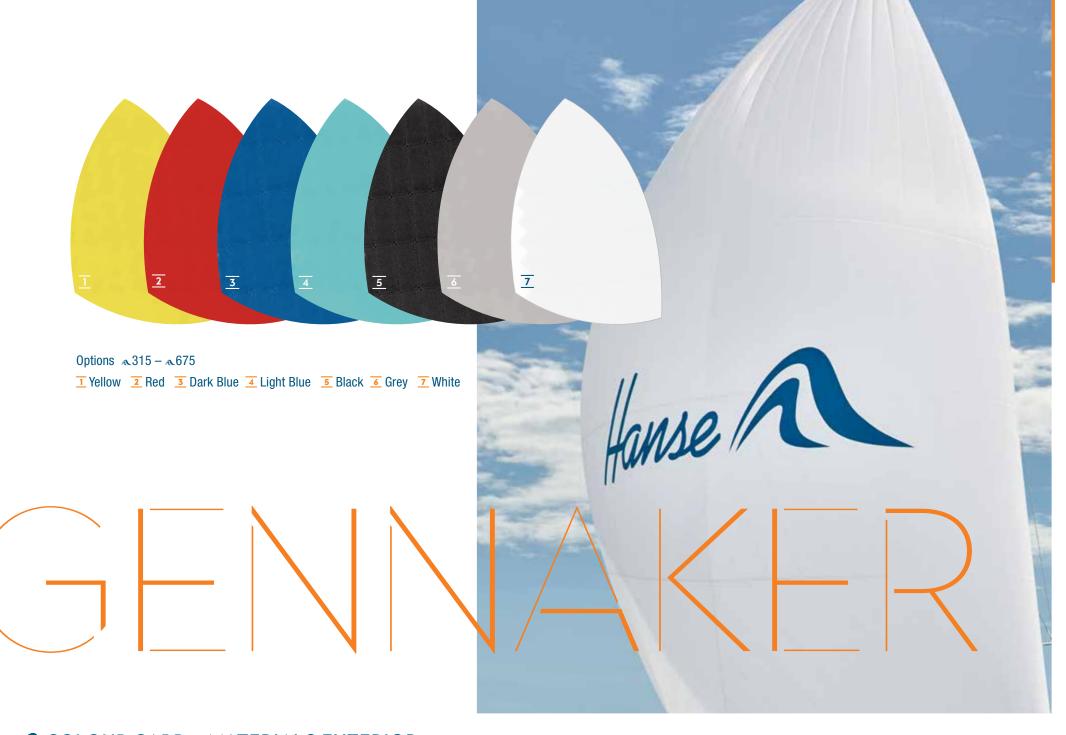

for the outside surface of the painted Hanse T-Top you can choose from a huge range of different paint colours. Your dealer will be happy to advise you.

52 colours according to Alexseal Premium Topcoat Color selection.

24 colours according to Alexseal Metallic Base Coat Color selection.

Options Painted Metallic or non Metallic 



#### TEAK

Option ~315 - ~675

#### SYNTHETIC TEAK

Options ~315 - ~675

- Teak Black Teak Grey Teak White
- Weathered Black Weathered White
- **6** Scrubbed Black **7** Scrubbed Grey **8** Scrubbed White













CUSHIONS COCKPIT Option a315 - a675

CUSHIONS HELMSMAN SEATS Option & 388 - & 588

CUSHIONS WETBAR Option a 508 - a 588

SUN BED CUSHIONS COACH ROOF Option & 388 - & 588

SUN BED CUSHIONS FOREDECK Option & 548 - & 675















## WOOD

| Mahogany Style Satin Varnish Standard | Mahogany Style High Gloss Option | Canadian Chestnut Satin Varnish Option  315 – 675 | Canadian Chestnut High Gloss Option • 548 – • 675 | French Oak Option  315 – 675 | Teak Option |
|---------------------------------------|----------------------------------|---------------------------------------------------|---------------------------------------------------|------------------------------|-------------|
|                                       |                                  |