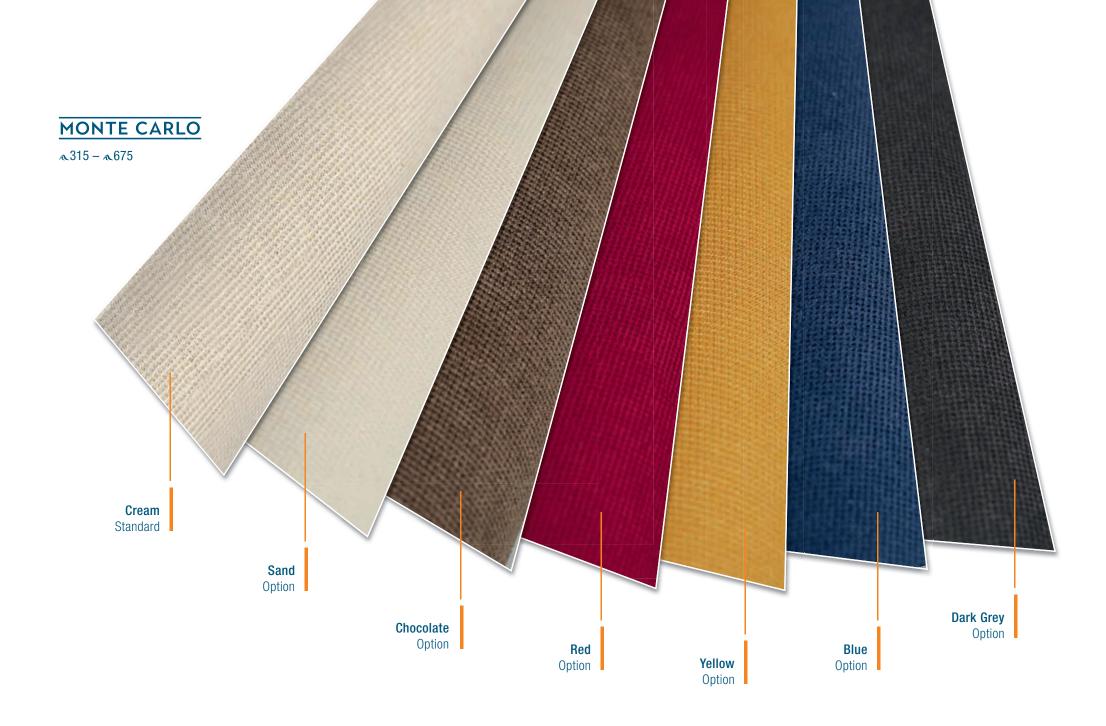

CUSHIONS HELMSMAN SEATS Option & 388 - & 588

CUSHIONS WETBAR Option a 508 - a 588

SUN BED CUSHIONS COACH ROOF Option & 388 - & 588

SUN BED CUSHIONS FOREDECK Option & 548 - & 675